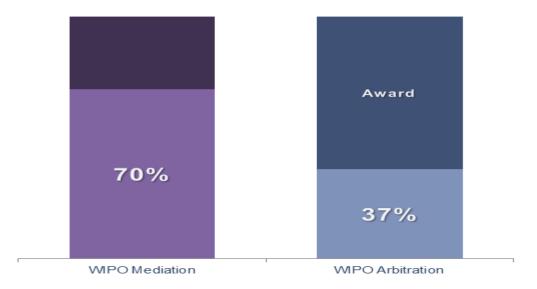

# Cases under WIPO Rules: Settlement Rates

With rare exceptions, no indications of any particular enforcement issue