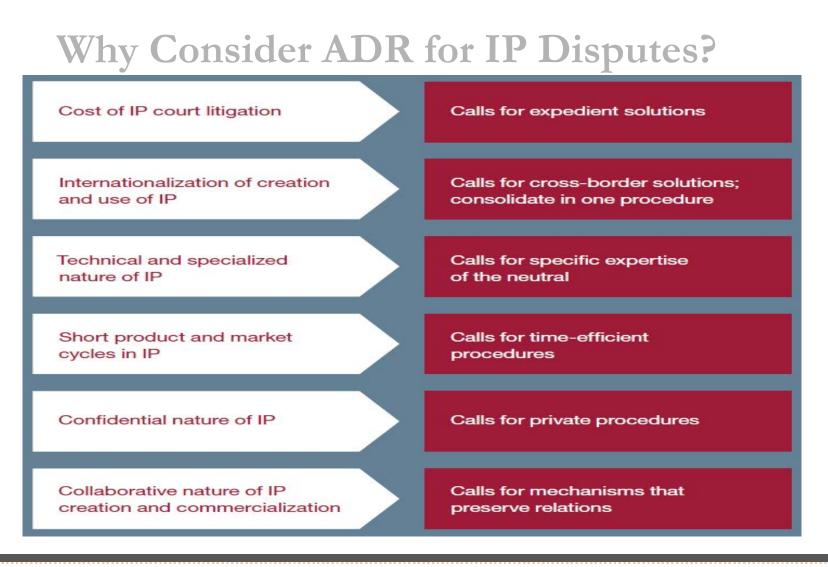

## **Routes to ADR**

#### **ADR contract clauses**

Submission Agreements, e.g. in non-contractual disputes

Domestic and international

Sometimes following court litigation between the parties (court referral)

Model clauses/submission agreements: <u>http://www.wipo.int/amc/en/clauses/index.html</u>