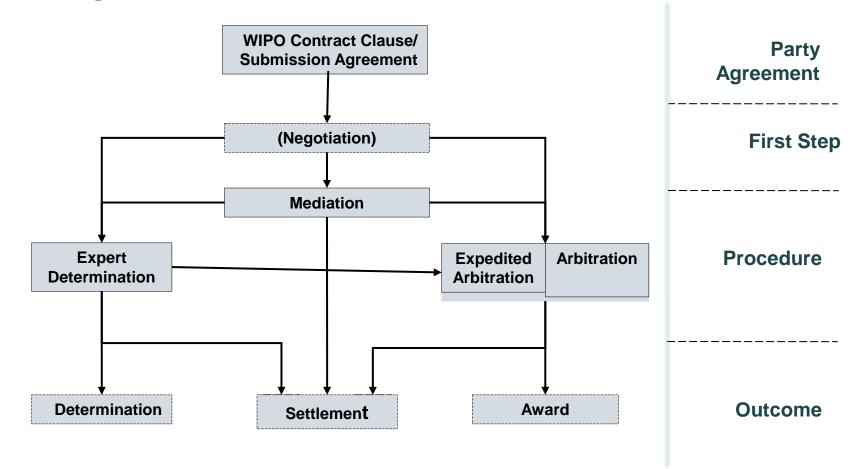

## **Routes to ADR**

#### **ADR contract clauses**

Submission Agreements, e.g. in non-contractual disputes

Domestic and international

Sometimes following court litigation between the parties (court referral)

Model clauses/submission agreements: <u>http://www.wipo.int/amc/en/clauses/index.html</u>

## **WIPO Model Clauses**

"Any dispute, controversy or claim arising under, out of or relating to this contract and any subsequent amendments of this contract, including, without limitation, its formation, validity, binding effect, interpretation, performance, breach or termination, as well as non-contractual claims, shall be submitted to mediation in accordance with the WIPO Mediation Rules. The place of mediation shall be [specify place]. The language to be used in the mediation shall be [specify language]"

If, and to the extent that, any such dispute, controversy or claim has not been settled pursuant to the mediation within t [60][90] days of the commencement of the mediation, it shall, upon the filing of a Request for Arbitration by either party, be referred to and finally determined by arbitration in accordance with the WIPO Expedited Arbitration Rules. Alternatively, if, before the expiration of the said period of [60][90] days, either party fails to participate or to continue to participate in the mediation, the dispute, controversy or claim shall, upon the filing of a Request for Arbitration by the other party, be referred to and finally determined by arbitration by the other party, be referred to and finally determined by arbitration in accordance with the WIPO Expedited Arbitration Rules. The place of arbitration shall be [specify place]. The language to be used in the arbitral proceedings shall be [specify language]. The dispute, controversy or claim referred to arbitration shall be decided in accordance with [specify jurisdiction] law."