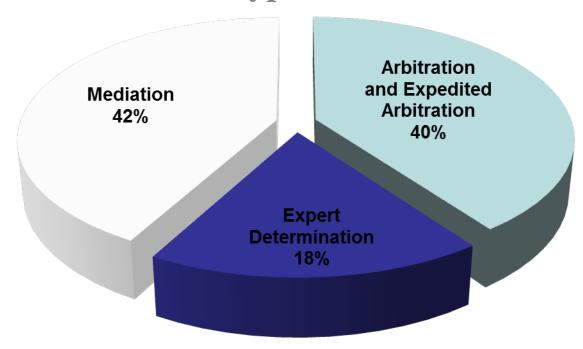

## WIPO Cases: Types of Procedure

# WIPO Mediation, Arbitration and Expert Determination Cases