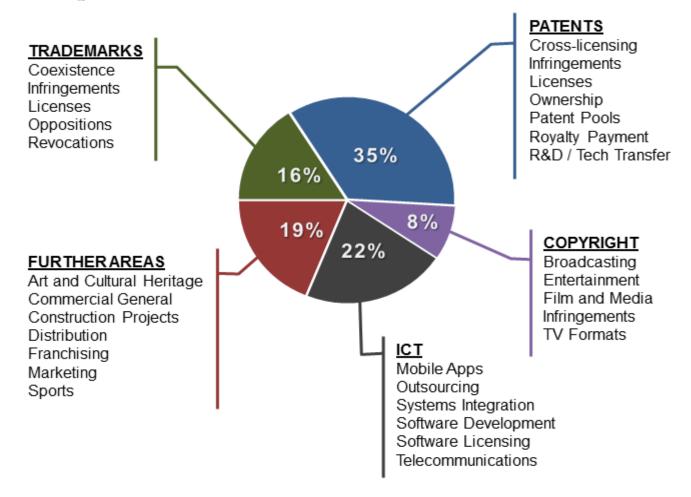

#### IP/IT disputes and commercial disputes

■ <u>Contractual</u>: patent licenses, software/ICT, R&D and technology transfer agreements, patent pools, distribution agreements, joint ventures, copyright collecting societies, trademark coexistence agreements, settlement agreements

Non-contractual: infringement of IP rights

Domestic and international disputes (25% / 75%)

Amounts in dispute from USD 50,000 to USD 1 billion

#### **Dispute Areas in WIPO Mediation and Arbitration Cases**