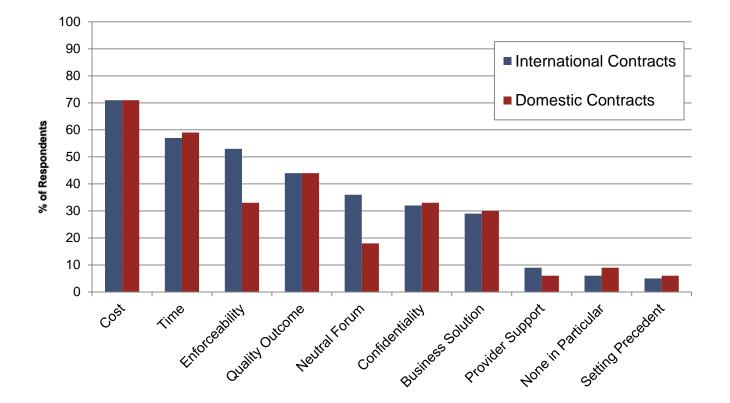

#### **Top Ten Priorities in Choice of Dispute Resolution Clause (WIPO Survey)**

WIPO Center International Survey of Dispute Resolution in Technology Transactions (2013)